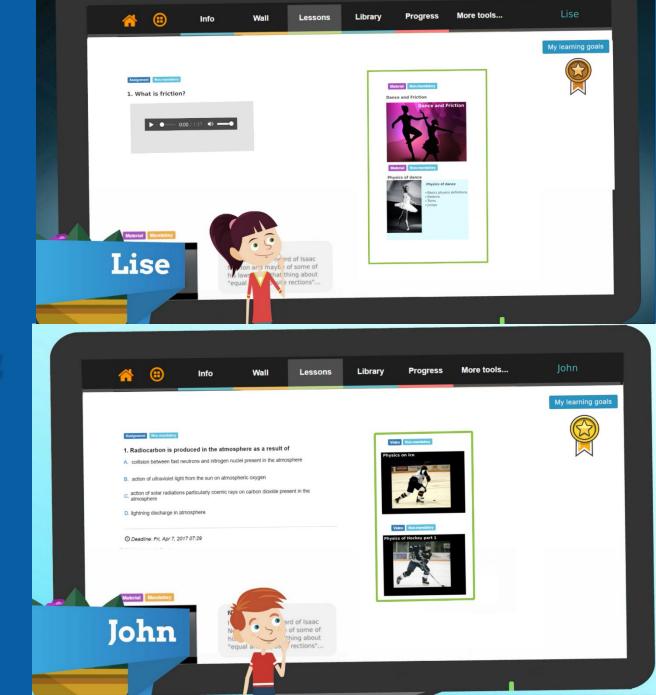

## Solution

Personal Learning Environment (PLE)

#### Artificial Intelligence:

- Measures & analyzes learning
- Adapts learning content to student's personal needs

## Solution

Personal Learning **Environment (PLE)** 

Hi Rebecca! I can help you.

Artificial Intelligence:

Guides & helps student

Own personal teacher!